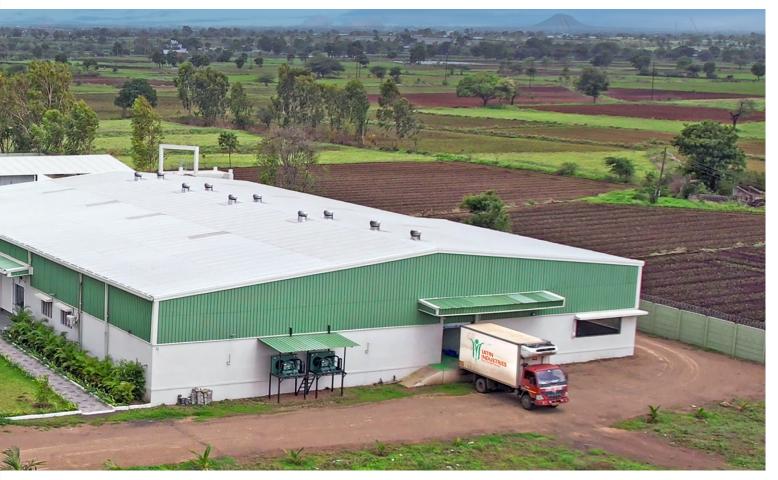

### The State of an Art Facility

our state-of-the-art meat processing plant is a testament to our unwavering dedication to delivering the highest quality products. We adhere all quality and food safety regulations, ensuring stringent standards at every production step. Situated in Nasik (Northern Maharashtra), our plant, the largest slaughterhouse in the region, has capacity to supply 15 tons of meat daily across India. Complementing this, our efficient cold chain logistics utilize a dedicated fleet of reefer vans and a network of cold storage connections