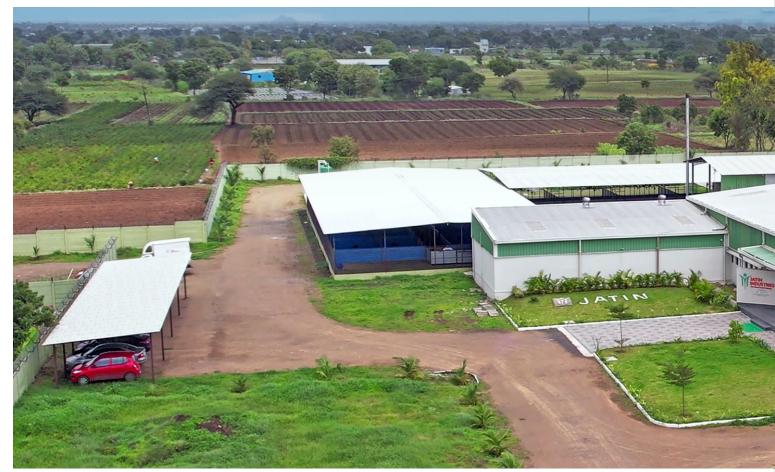

### INFRASTRUCTURE

### The State of an Art Facility

our state-of-the-art meat processing plant is a testament to our unwavering dedication to delivering the highest quality products. We adhere all quality and food safety regulations, ensuring stringent standards at every production step. Situated in Nasik (Northern Maharashtra), our plant, the largest slaughterhouse in the region, has capacity to supply 15 tons of meat daily across India. Complementing this, our efficient cold chain logistics utilize a dedicated fleet of reefer vans and a network of cold storage connections